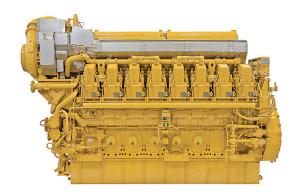

## COMMERCIAL PROPULSION ENGINES

**CAT - C280 - 16** 

## **ENGINE SPECIFICATIONS**

Speed Range 900 - 1000 rpm

Emissions IMO II

Configuration Vee 16, 4-Stroke-Cycle Diesel

Stroke 11.8 in Displacement 18062.0 in 3

Rotation (from flywheel end) Counterclockwise or Clockwise

Bore 11.0 in Aspiration TTA

## **DIMENSIONS AND WEIGHTS**

Minimum Dry Weight62832. lbMaximum Length224.0 inMaximum Width80.0 inMinimum Height134.0 inMinimum Length224.0 inMinimum Width80.0 inMaximum Height134.0 in